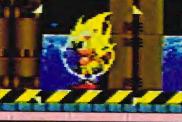

Launching into the game has you (the T-800) making your violent way to Skynet's HQ so you can use the time displacement equipment and hurl yourself back through time to protect John Connor. Waves of T-800 Endoskeletons charge towards you with guns and teeth blazing. You can either blast them to atoms with your plasma rifle or distribute their bod ies around the neighbouring area with a missile. Your gun is almed by a small cross-hair which is moved around the screen with the joypad or Menacer. The sight is a little difficult to use at first, but after a few games

PROTEP Don't keep the fire button held down for too long or you'll use up all of your rapid-fire charge within a few seconds.

SYSTEM

Chay, I may not be the best shot in the world but I can hit them when it counts. Take that, Mr. Hunter Killer

When a Menacer is used, no such sight is needed so you are free to blast away at anything that moves without waiting for the sight to catch up with your movements. Power-ups are available throughout the game and allow give your gun a muchneeded rapid fire re-charge, a shield or even a few moré missiles.